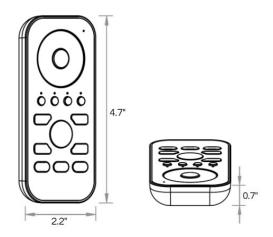

| SPECIFIER |  |  |  |
|-----------|--|--|--|
| PROJECT   |  |  |  |
| DATE      |  |  |  |

# RF WIRELESS HAND HELD CONTROLLER





RGBW CONTROLLER

TUNABLE WHITE CONTROLLER



#### **PART NUMBER**



### QUICK SPECIFICATIONS

| LED TAPELIGHT<br>COMPATIBILITY | Compatible with 12-24V DC LED tapelights |  |  |
|--------------------------------|------------------------------------------|--|--|
| PROTOCOL                       | RF signal                                |  |  |
| ZONES                          | 4 zones, 3 scenes                        |  |  |
| WARRANTY                       | 5 year limited                           |  |  |

#### **POWER**

Battery operated.
3 AAA batteries not included.



## **EXAMPLE WIRING DIAGRAM** POWER SUPPLY, RECEIVER, AND LED TAPELIGHT SOLD SEPARATELY