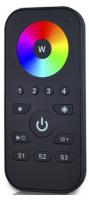

# RF WIRELESS HAND HELD CONTROLLER

RGBW CONTROLLER

TUNABLE WHITE CONTROLLER

### QUICK SPECIFICATIONS

| LED TAPELIGHT<br>COMPATIBILITY | Compatible with 12-24V DC LED tapelights |  |  |
|--------------------------------|------------------------------------------|--|--|
| PROTOCOL                       | RF signal                                |  |  |
| ZONES                          | 4 zones, 3 scenes                        |  |  |
| WARRANTY                       | 5 year limited                           |  |  |