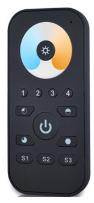

# RF WIRELESS HAND HELD CONTROLLER

RGBW CONTROLLER

TUNABLE WHITE CONTROLLER

### QUICK SPECIFICATIONS

| LED TAPELIGHT<br>COMPATIBILITY | Compatible with 12-24V DC LED tapelights |  |  |
|--------------------------------|------------------------------------------|--|--|
| PROTOCOL                       | RF signal                                |  |  |
| ZONES                          | 4 zones, 3 scenes                        |  |  |
| WARRANTY                       | 5 year limited                           |  |  |