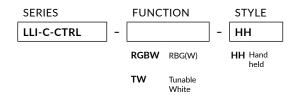

| SPECIFIER |  |  |  |
|-----------|--|--|--|
| PROJECT   |  |  |  |
| DATE      |  |  |  |

# RF WIRELESS HAND HELD CONTROLLER





RGBW CONTROLLER

TUNABLE WHITE CONTROLLER



#### **PART NUMBER**



### QUICK SPECIFICATIONS

| LED TAPELIGHT<br>COMPATIBILITY | Compatible with 12-24V DC LED tapelights |  |  |
|--------------------------------|------------------------------------------|--|--|
| PROTOCOL                       | RF signal                                |  |  |
| ZONES                          | 4 zones, 3 scenes                        |  |  |
| WARRANTY                       | 5 year limited                           |  |  |

#### **POWER**

Battery operated.
3 AAA batteries not included.



## **EXAMPLE WIRING DIAGRAM** POWER SUPPLY, RECEIVER, AND LED TAPELIGHT SOLD SEPARATELY