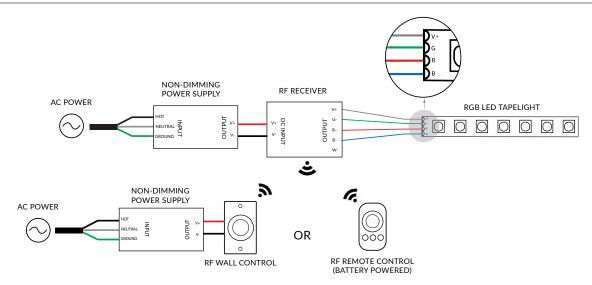

## **EXAMPLE WIRING DIAGRAM** POWER SUPPLY, RECEIVER, AND LED TAPELIGHT SOLD SEPARATELY