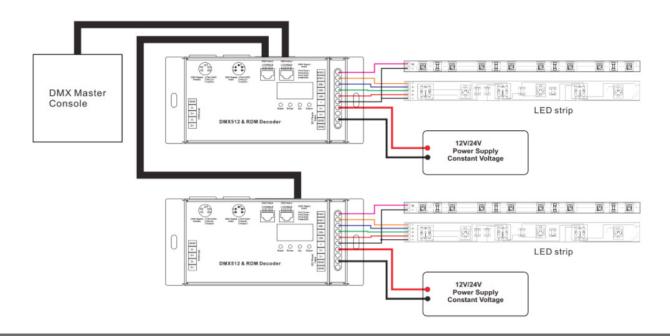

## WIRING DIAGRAM

### **FEATURES**

Can be controlled by up to eight (8) controllers. Can be synchronized with twenty (20) decoders.

#### **POWER**

Power supply not included. 12V/24V non-dimming power supply required.