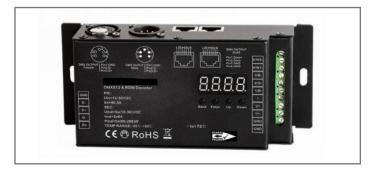

## RDM DMX DECODER

## **PART NUMBER**

| SERIES    | PROTOCOL |        | CAPACITY |    | сомм. |     |  |
|-----------|----------|--------|----------|----|-------|-----|--|
| LLI-C-DEC | -        | DMX512 | -        | 8A | -     | RDM |  |

## **QUICK SPECIFICATIONS**

| OUTPUT        | 8A maximum, 5 channels                                                                                               |  |  |  |
|---------------|----------------------------------------------------------------------------------------------------------------------|--|--|--|
| IP RATING     | IP20 - dry locations                                                                                                 |  |  |  |
| FUNCTION      | RDM communication and PWM dimming for static white, single color, tunable white, RGB(W), and tunable white RGBW LEDs |  |  |  |
| CAPACITY      | 12V - 96W maximum                                                                                                    |  |  |  |
| CAPACITY      | 24V - 192W maximum                                                                                                   |  |  |  |
| COMPATIBILITY | Compatible with LLI-C-CTRL-DMX controllers                                                                           |  |  |  |
| WARRANTY      | 5 year limited                                                                                                       |  |  |  |