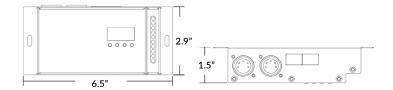

## **QUICK SPECIFICATIONS**

| OUTPUT        | 8A maximum, 5 channels                                                                                               |  |  |  |
|---------------|----------------------------------------------------------------------------------------------------------------------|--|--|--|
| IP RATING     | IP20 - dry locations                                                                                                 |  |  |  |
| FUNCTION      | RDM communication and PWM dimming for static white, single color, tunable white, RGB(W), and tunable white RGBW LEDs |  |  |  |
| CAPACITY      | 12V - 96W maximum                                                                                                    |  |  |  |
| CAPACITY      | 24V - 192W maximum                                                                                                   |  |  |  |
| COMPATIBILITY | Compatible with LLI-C-CTRL-DMX controllers                                                                           |  |  |  |
| WARRANTY      | 5 year limited                                                                                                       |  |  |  |