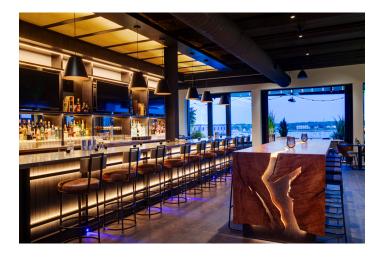

## CHALLENGE

A large hotel had many different lighting requirements in a wide variety of applications including its restaurant, bar, individual guest rooms, and gym areas. The specifier sought an extrusion with tapelight solution that was multipurpose, with multiple lumen output options and CRI options to choose from.

## SOLUTION

Deep Extrusion with LHE5.3W Tapelight was chosen for general lighting in multiple rows across the ceiling and walls of the gym. LRA5.4W Tapelight in the Deep Extrusion created accents for the bar area and in individual guest rooms. Thin Extrusion with LRA5.4W Tapelight provided a slim accent lighting solution for the restaurant area.