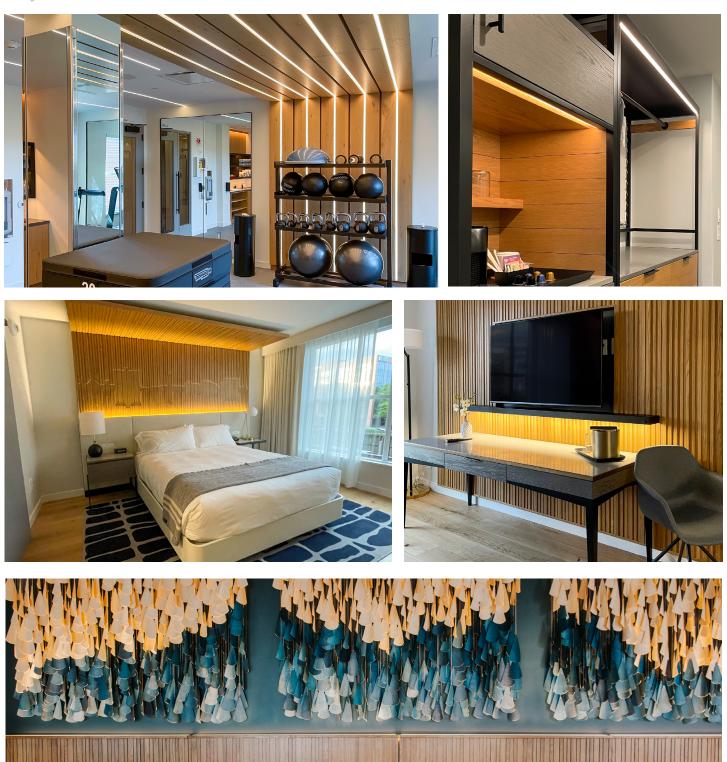

## CHALLENGE

A large hotel had many different lighting requirements in a wide variety of applications including its restaurant, bar, individual guest rooms, and gym areas. The specifier sought an extrusion with tapelight solution that was multipurpose, with multiple lumen output options and CRI options to choose from.

## SOLUTION

Deep Extrusion with LHE5.3W Tapelight was chosen for general lighting in multiple rows across the ceiling and walls of the gym. LRA5.4W Tapelight in the Deep Extrusion created accents for the bar area and in individual guest rooms. Thin Extrusion with LRA5.4W Tapelight provided a slim accent lighting solution for the restaurant area.