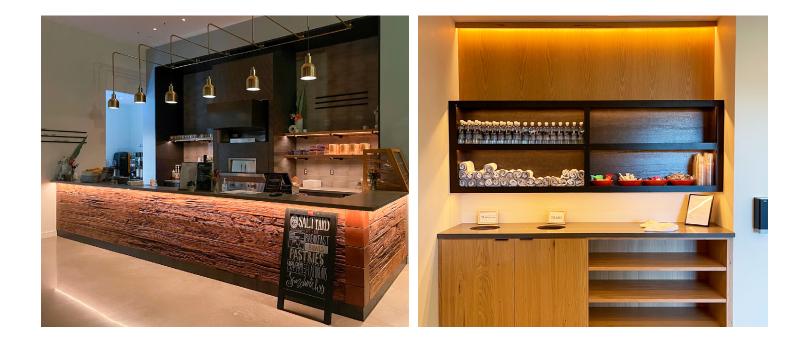

## CHALLENGE

A large hotel had many different lighting requirements in a wide variety of applications including its restaurant, bar, individual guest rooms, and gym areas. The specifier sought an extrusion with tapelight solution that was multipurpose, with multiple lumen output options and CRI options to choose from.

## SOLUTION

Deep Extrusion with LHE5.3W Tapelight was chosen for general lighting in multiple rows across the ceiling and walls of the gym. LRA5.4W Tapelight in the Deep Extrusion created accents for the bar area and in individual guest rooms. Thin Extrusion with LRA5.4W Tapelight provided a slim accent lighting solution for the restaurant area.