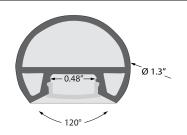

wet                                                                                                                              |
| CCT / COLOR   | 2200K - 5200K                                                                                                                                   |
| INPUT VOLTAGE | 24VDC                                                                                                                                           |
| LENGTH        | Made to order. Actual lengths vary by LED tapelight cut<br>points. Maximum assembled length is 78in. Support bracket<br>recommended every 30in. |
| OUTPUT        | 130 to 173 lm/ft                                                                                                                                |

DIMENSIONS