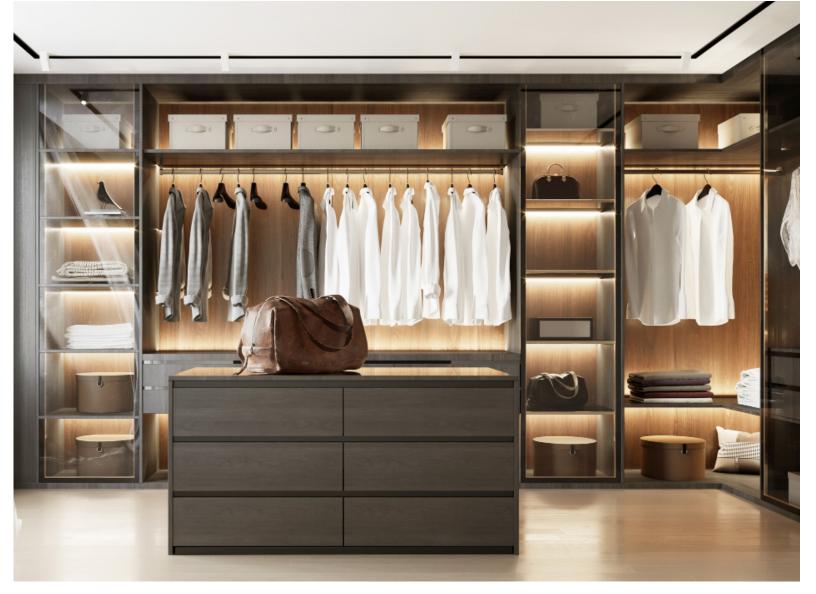

## FEATURES

Closet Rod extrusion provides functional closet illumination. The extrusion doubles as a closet rod while illuminating articles underneath.