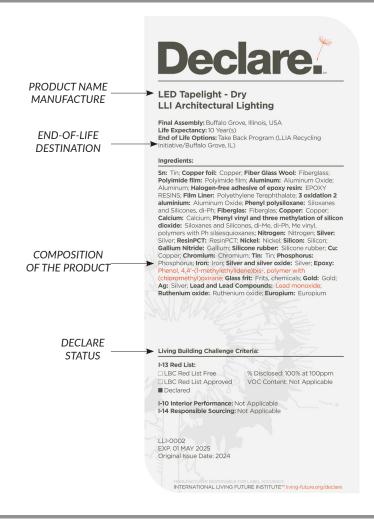

## What is a Declare Label?

Declare labels represent an increasingly popular method of material ingredient reporting. According to the International Living Future Institute, which developed and oversees the program, a Declare label provides three key pieces of information:

- The origin of the product.
- The composition of the product.
- The product's end-of-life destination.

## What is the difference between Declare Status?

LBC RED LIST FREE:

Products with this status disclose 100% of their ingredients and contain no Red List chemicals.

LBC RED LIST APPROVED:

These products disclose at least 99% of their ingredients and meet Red List requirements through approved exceptions.

DECLARED:

Products with this status disclose 100% of their ingredients but contain one or more Red List chemicals not covered by an approved exception