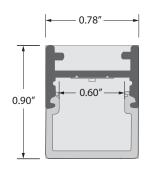

|
| BEAM SPREAD   | 110° typical with Frosted lens                                                                                                                                               |
| INPUT VOLTAGE | 24VDC                                                                                                                                                                        |
| LENGTH        | Made to order. Actual lengths vary by LED tapelight cut points.<br>Maximum assembled length is 94in. Lengths over 94in are made with multiple sections, shipped unassembled. |
| OUTPUT        | 113 to 627 lm/ft                                                                                                                                                             |

## **DIMENSIONS**