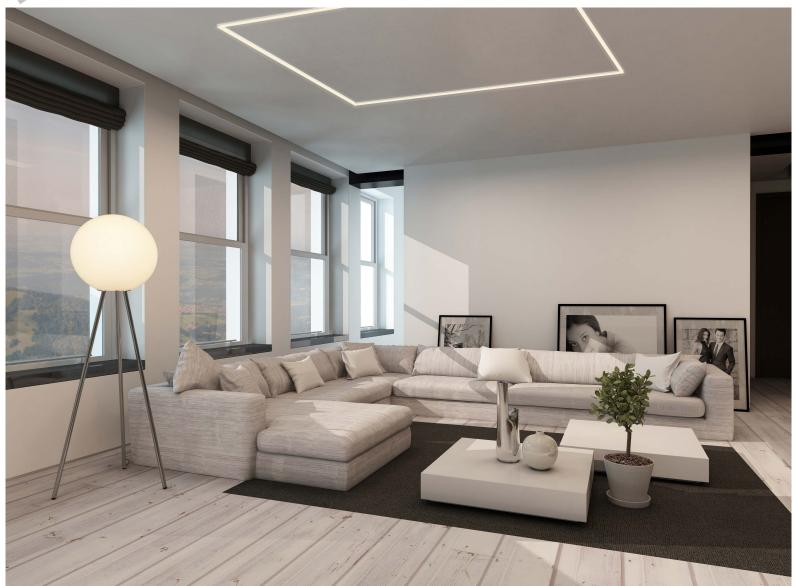

## **FEATURES**

Surface-mount extrusion for a wide variety of applications. Creates a crisp line of light with most tapelight options and is ideal for accent, task lighting, and general lighting depending on the tapelight option selected.