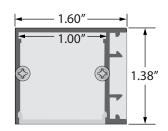

|
| CCT / COLOR   | 2200K - 5200K; RGB; RGBW; tunable white; warm fade                                                                                                                         |
| INPUT VOLTAGE | 24VDC                                                                                                                                                                      |
| LENGTH        | Made to order. Actual lengths vary by LED tapelight cut points.  Maximum assembled length is 78in. Lengths over 78in are made with multiple sections, shipped unassembled. |
| OUTPUT        | 54 to 412 lm/ft                                                                                                                                                            |

## **DIMENSIONS**