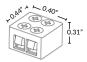

### LED-TO-WIRE BLOCK CONNECTOR

2 Conductor / No Soldering

Connects LED section to a jumper wire or power wire (wire and tape connector sold separately)

0.44" L x 0.40" W x 0.31" H

Compatible with 10mm IP20 dry location tapes. This product is NOT rated for use in wet locations.

# LED-TO-LED BLOCK CONNECTOR

2 Conductor / No Soldering

Connects LED section to another LED section (LED tape sold separately)

0.44" L x 0.40" W x 0.31" H

Compatible with 10mm IP20 dry location tapes. This product is NOT rated for use in wet locations.