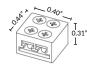

### LED-TO-WIRE BLOCK CONNECTOR

2 Conductor / No Soldering

Connects LED section to a jumper wire or power wire (wire and tape connector sold separately)

0.44" L x 0.40" W x 0.31" H

Compatible with 10mm IP20 dry location tapes. This product is NOT rated for use in wet locations.

# LED-TO-LED BLOCK CONNECTOR

2 Conductor / No Soldering

Connects LED section to another LED section (LED tape sold separately)

0.44" L x 0.40" W x 0.31" H

Compatible with 10mm IP20 dry location tapes. This product is NOT rated for use in wet locations.