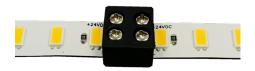

### LED-TO-WIRE BLOCK CONNECTOR

2 Conductor / No Soldering

Connects LED section to a jumper wire or power wire (wire and tape connector sold separately)

0.44" L x 0.40" W x 0.31" H

Compatible with 10mm IP20 dry location tapes. This product is NOT rated for use in wet locations.

#### WIRING

Wire not included, accepts 18-22 AWG Wire

WARNING - do not exceed 6A maximum load.

Peel back adhesive before inserting LED tape into connector.