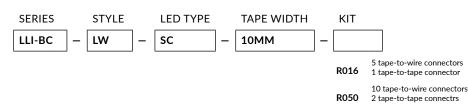

nects LED section to a jumper wire or power wire (wire and tape connector sold separately)





0.44" L x 0.40" W x 0.31" H

Compatible with 10mm IP20 dry location tapes. This product is NOT rated for use in wet locations.

#### WIRING

Wire not included, accepts 18-22 AWG Wire



WARNING - do not exceed 6A maximum load.



Peel back adhesive before inserting LED tape into connector.

# LED-TO-LED BLOCK CONNECTOR

2 Conductor / No Soldering



Connects LED section to another LED section (LED tape sold separately)





0.44" L x 0.40" W x 0.31" H

Compatible with 10mm IP20 dry location tapes. This product is NOT rated for use in wet locations.



WARNING - do not exceed 6A maximum load.



#### NOTE

Peel back adhesive before inserting LED tape into connector.

## **BLOCK CONNECTOR KITS**



20 tape-to-wire connectors R100