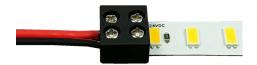

### LED-TO-WIRE BLOCK CONNECTOR

2 Conductor / No Soldering

Connects LED section to a jumper wire or power wire (wire and tape connector sold separately)

0.44" L x 0.40" W x 0.31" H

Compatible with 10mm IP20 dry location tapes. This product is NOT rated for use in wet locations.

#### WIRING

Wire not included, accepts 18-22 AWG Wire

WARNING - do not exceed 6A maximum load.

Peel back adhesive before inserting LED tape into connector.