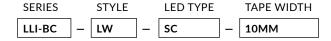

### LED-TO-WIRE BLOCK CONNECTOR

2 Conductor / No Soldering

Connects LED section to a jumper wire or power wire (wire and tape connector sold separately)

0.44" L x 0.40" W x 0.31" H

Compatible with 10mm IP20 dry location tapes. This product is NOT rated for use in wet locations.

# LED-TO-LED BLOCK CONNECTOR

2 Conductor / No Soldering

Connects LED section to another LED section (LED tape sold separately)

0.44" L x 0.40" W x 0.31" H

Compatible with 10mm IP20 dry location tapes. This product is NOT rated for use in wet locations.

## **BLOCK CONNECTOR KITS**

20 tape-to-wire connectors R100