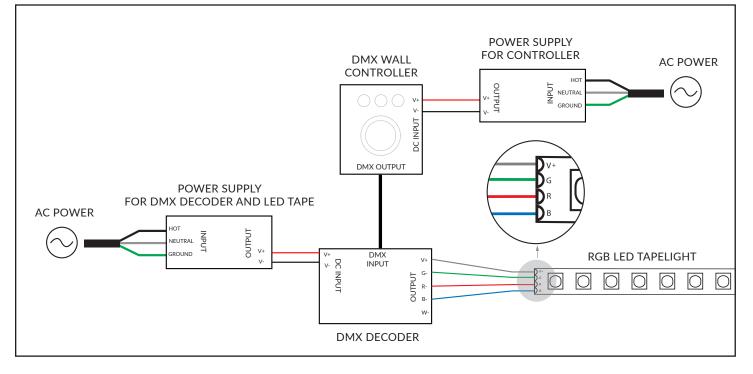

#### Wiring Diagram

DMX Certified Cable (by others/not included) is required for use between Decoders/Receivers and Controllers. The cable must be rated for electronic transmission. Standard solid/stranded building wire (THHN & others) will not work to transmit the DMX signal.