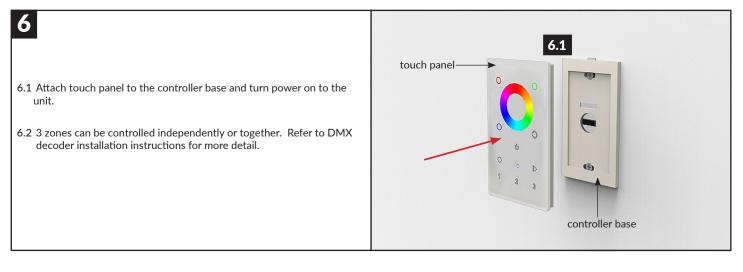

to the unit or to the wiring/insulation. Inspect periodically.
- Ensure wires are in compliance with local electrical codes.
- Controller is intended for indoor use in dry locations and not suitable for outdoor applications.
- Ensure proper gauge wires are installed between power supplies, controls and LED lighting to avoid voltage drop.
- Ambient temperature should not exceed 110°F or 50°C.
- Recommended load is 80% for optimal performance and lifespan.

DMX Certified Cable (by others/not included) is required for use between Decoders/Receivers and Controllers. The cable must be rated for electronic transmission. Standard solid/stranded building wire (THHN & others) will not work to transmit the DMX signal.

#### FUNCTION INTRODUCTION:





### Installation









## Installation









#### Wiring Diagram