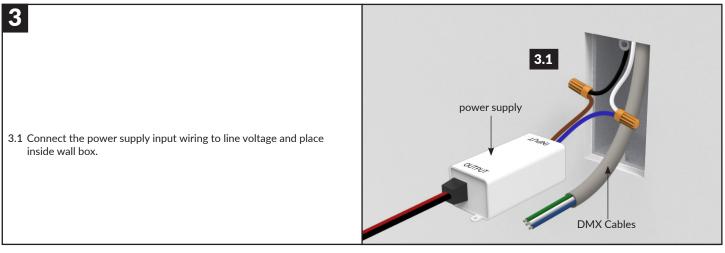

se if there is any damage to the unit or to the wiring/insulation. Inspect periodically.
- Ensure wires are in compliance with local electrical codes.
- Controller is intended for indoor use in dry locations and not suitable for outdoor applications.
- Ensure proper gauge wires are installed between power supplies, controls and LED lighting to avoid voltage drop.
- Ambient temperature should not exceed 110°F or 50°C.
- Recommended load is 80% for optimal performance and lifespan.

DMX Certified Cable (by others/not included) is required for use between Decoders/Receivers and Controllers. The cable must be rated for electronic transmission. Standard solid/stranded building wire (THHN & others) will not work to transmit the DMX signal.

#### FUNCTION INTRODUCTION:





### Installation









## Installation









#### Wiring Diagram