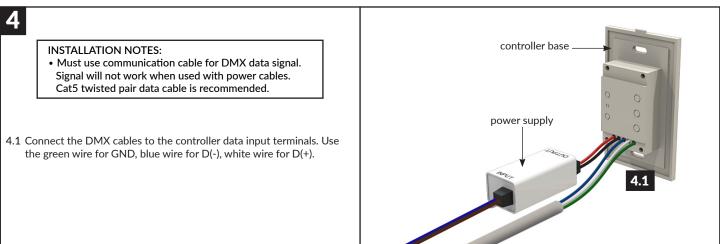

DMX Certified Cable (by others/not included) is required for use between Decoders/Receivers and Controllers. The cable must be rated for electronic transmission. Standard solid/stranded building wire (THHN & others) will not work to transmit the DMX signal.

## Installation