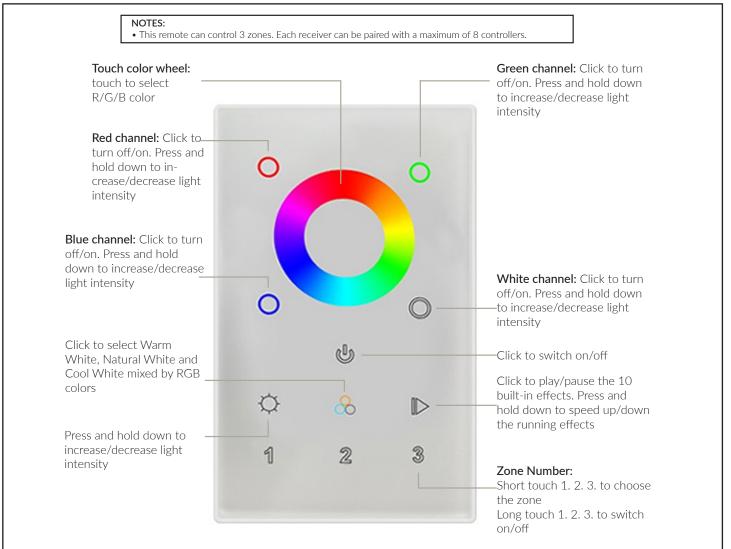

used otherwise.
- Do not use if there is any damage to the unit or to the wiring/insulation. Inspect periodically.
- Ensure wires are in compliance with local electrical codes.
- Controller is intended for indoor use in dry locations and not suitable for outdoor applications.
- Ensure proper gauge wires are installed between power supplies, controls and LED lighting to avoid voltage drop.
- Ambient temperature should not exceed 110°F or 50°C.
- Recommended load is 80% for optimal performance and lifespan.

DMX Certified Cable (by others/not included) is required for use between Decoders/Receivers and Controllers. The cable must be rated for electronic transmission. Standard solid/stranded building wire (THHN & others) will not work to transmit the DMX signal.

#### FUNCTION INTRODUCTION:





### Installation









## Installation









#### Wiring Diagram