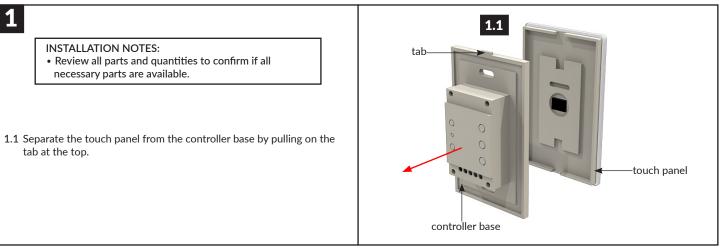

ot use if there is any damage to the unit or to the wiring/insulation. Inspect periodically.
- Ensure wires are in compliance with local electrical codes.
- Controller is intended for indoor use in dry locations and not suitable for outdoor applications.
- Ensure proper gauge wires are installed between power supplies, controls and LED lighting to avoid voltage drop.
- Ambient temperature should not exceed 110°F or 50°C.
- Recommended load is 80% for optimal performance and lifespan.

DMX Certified Cable (by others/not included) is required for use between Decoders/Receivers and Controllers. The cable must be rated for electronic transmission. Standard solid/stranded building wire (THHN & others) will not work to transmit the DMX signal.

#### FUNCTION INTRODUCTION:





### Installation









## Installation









#### Wiring Diagram