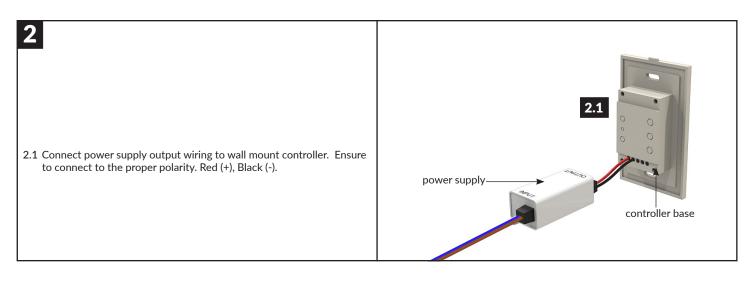

use if there is any damage to the unit or to the wiring/insulation. Inspect periodically.
- Ensure wires are in compliance with local electrical codes.
- Controller is intended for indoor use in dry locations and not suitable for outdoor applications.
- Ensure proper gauge wires are installed between power supplies, controls and LED lighting to avoid voltage drop.
- Ambient temperature should not exceed 110°F or 50°C.
- Recommended load is 80% for optimal performance and lifespan.

DMX Certified Cable (by others/not included) is required for use between Decoders/Receivers and Controllers. The cable must be rated for electronic transmission. Standard solid/stranded building wire (THHN & others) will not work to transmit the DMX signal.

#### FUNCTION INTRODUCTION:





### Installation









## Installation









#### Wiring Diagram