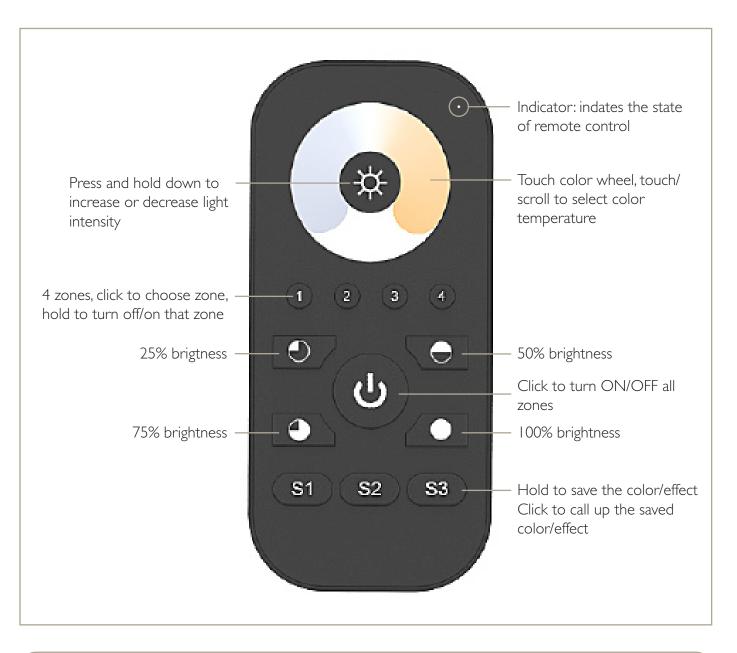

# NEXUS RF CONTROLLER INSTALLATION INSTRUCTIONS VARIABLE WHITE LINEAR LED

NOTE: This remote controls 4 zones/receivers. Each receiver can be paired with a maximum of 8 controllers.