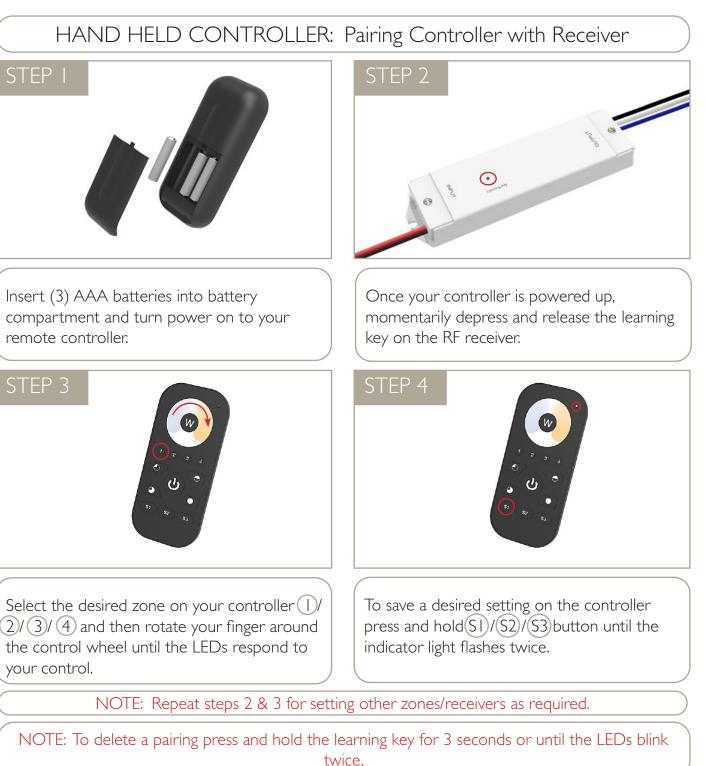

# NEXUS RF CONTROLLER INSTALLATION INSTRUCTIONS VARIABLE WHITE LINEAR LED

NOTE: This remote controls 4 zones/receivers. Each receiver can be paired with a maximum of 8 controllers.

# NEXUS RF CONTROLLER INSTALLATION INSTRUCTIONS VARIABLE WHITE LINEAR LED

ARCHITECTURAL LIGHTING