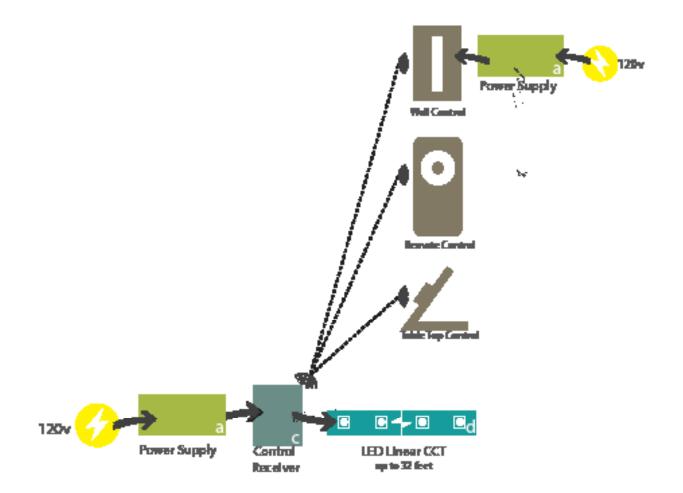

re in compliance with local electrical codes.
- Maximum load for power supply is 80%.
- Do not install the receiver into a metal enclosure. It can cause signal interference that will affect the programing of the system.

<u>\*\*\*If you have any questions or concerns about your installation,</u> please call our Technical Specialists at 847.412.4880\*\*\*



2

ARCHITECTURAL LIGHTING

# NEXUS RF CONTROLLER INSTALLATION INSTRUCTIONS VARIABLE WHITE LINEAR LED



NOTE: This remote controls 4 zones/receivers. Each receiver can be paired with a maximum of 8 controllers.





# NEXUS RF CONTROLLER INSTALLATION INSTRUCTIONS VARIABLE WHITE LINEAR LED



ARCHITECTURAL LIGHTING



# NEXUS RF CONTROLLER INSTALLATION INSTRUCTIONS VARIABLE WHITE LINEAR LED

## TYPICAL COLOR CHANGING CONNECTION DIAGRAM