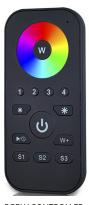

| PROJECT  | SPECIFIER |  |
|----------|-----------|--|
| SKU      |           |  |
| QUANTITY | DATE      |  |

# RF WIRELESS HAND HELD CONTROLLER





RGBW CONTROLLER

TUNABLE WHITE CONTROLLER



#### **PART NUMBER**



### **QUICK SPECIFICATIONS**

| LED TAPELIGHT<br>COMPATIBILITY | Compatible with 12-24V DC LED tapelights |
|--------------------------------|------------------------------------------|
| PROTOCOL                       | RF signal                                |
| ZONES                          | 4 zones, 3 scenes                        |
| WARRANTY                       | 5 year limited                           |

#### **POWER**

Battery operated.
3 AAA batteries not included.



## **EXAMPLE WIRING DIAGRAM** POWER SUPPLY, RECEIVER, AND LED TAPELIGHT SOLD SEPARATELY