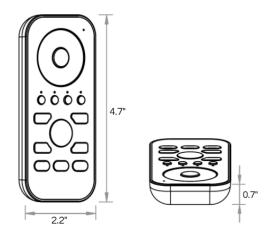

| PROJECT  | SPECIFIER |  |
|----------|-----------|--|
| SKU      |           |  |
| QUANTITY | DATE      |  |

# RF WIRELESS HAND HELD CONTROLLER





RGBW CONTROLLER

TUNABLE WHITE CONTROLLER



#### **PART NUMBER**



### **QUICK SPECIFICATIONS**

| LED TAPELIGHT<br>COMPATIBILITY | Compatible with 12-24V DC LED tapelights |
|--------------------------------|------------------------------------------|
| PROTOCOL                       | RF signal                                |
| ZONES                          | 4 zones, 3 scenes                        |
| WARRANTY                       | 5 year limited                           |

#### **POWER**

Battery operated.
3 AAA batteries not included.



## **EXAMPLE WIRING DIAGRAM** POWER SUPPLY, RECEIVER, AND LED TAPELIGHT SOLD SEPARATELY