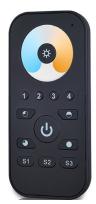

| PROJECT  | SPECIFIER |  |
|----------|-----------|--|
| SKU      |           |  |
| QUANTITY | DATE      |  |

# RF WIRELESS HAND HELD CONTROLLER





RGBW CONTROLLER

TUNABLE WHITE CONTROLLER



#### **PART NUMBER**



### **QUICK SPECIFICATIONS**

| LED TAPELIGHT<br>COMPATIBILITY | Compatible with 12-24V DC LED tapelights |
|--------------------------------|------------------------------------------|
| PROTOCOL                       | RF signal                                |
| ZONES                          | 4 zones, 3 scenes                        |
| WARRANTY                       | 5 year limited                           |

#### **POWER**

Battery operated.
3 AAA batteries not included.



## **EXAMPLE WIRING DIAGRAM** POWER SUPPLY, RECEIVER, AND LED TAPELIGHT SOLD SEPARATELY