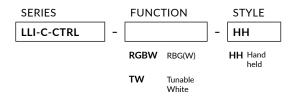

| PROJECT  | SPECIFIER |  |
|----------|-----------|--|
| SKU      |           |  |
| QUANTITY | DATE      |  |

# RF WIRELESS HAND HELD CONTROLLER





RGBW CONTROLLER

TUNABLE WHITE CONTROLLER



#### **PART NUMBER**



### **QUICK SPECIFICATIONS**

| LED TAPELIGHT<br>COMPATIBILITY | Compatible with 12-24V DC LED tapelights |
|--------------------------------|------------------------------------------|
| PROTOCOL                       | RF signal                                |
| ZONES                          | 4 zones, 3 scenes                        |
| WARRANTY                       | 5 year limited                           |

#### **POWER**

Battery operated.
3 AAA batteries not included.



## **EXAMPLE WIRING DIAGRAM** POWER SUPPLY, RECEIVER, AND LED TAPELIGHT SOLD SEPARATELY