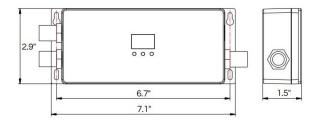

## **QUICK SPECIFICATIONS**

| LOCATION RATING | IP67 - wet locations. Do not submerge. Limited protection against harsh environments. |  |  |
|-----------------|---------------------------------------------------------------------------------------|--|--|
| FUNCTION        | Static color, tunable white, RGB(W) LEDs                                              |  |  |
| CHANNELS        | 4 Channels, 5 Amp                                                                     |  |  |
| OPERATING TEMP. | -4°F to 122°F                                                                         |  |  |
| CADACITY        | 12V - 60W maximum                                                                     |  |  |
| CAPACITY        | 24V - 120W maximum                                                                    |  |  |