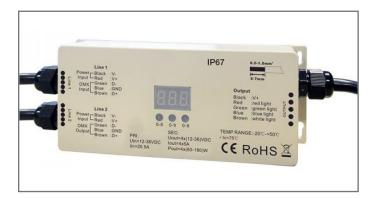

# DMX DECODER, IP67 WET RATED

### PART NUMBER

| SERIES    | TYPE     |   | CAPACITY |   | LOCATION |
|-----------|----------|---|----------|---|----------|
| LLI-C-DEC | - DMX512 | _ | 5A       | _ | WET      |

## **QUICK SPECIFICATIONS**

| LOCATION RATING | IP67 - wet locations. Do not submerge. Limited protection against harsh environments. |  |  |
|-----------------|---------------------------------------------------------------------------------------|--|--|
| FUNCTION        | Static color, tunable white, RGB(W) LEDs                                              |  |  |
| CHANNELS        | 4 Channels, 5 Amp                                                                     |  |  |
| OPERATING TEMP. | -4°F to 122°F                                                                         |  |  |
| CADACITY        | 12V - 60W maximum                                                                     |  |  |
| CAPACITY        | 24V - 120W maximum                                                                    |  |  |

#### **DMX ADDRESSABILITY**

512 addressable DMX channels with digital display

#### **POWER**

Power supply not included. 12V or 24V power supply required.