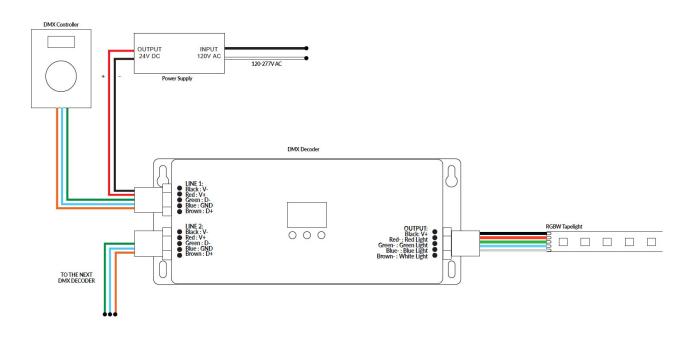

------------------------------------------|--|--|
| FUNCTION        | Static color, tunable white, RGB(W) LEDs                                              |  |  |
| CHANNELS        | 4 Channels, 5 Amp                                                                     |  |  |
| OPERATING TEMP. | -4°F to 122°F                                                                         |  |  |
| CADACITY        | 12V - 60W maximum                                                                     |  |  |
| CAPACITY        | 24V - 120W maximum                                                                    |  |  |

#### **DMX ADDRESSABILITY**

512 addressable DMX channels with digital display

#### **POWER**

Power supply not included. 12V or 24V power supply required.



## WIRING DIAGRAM