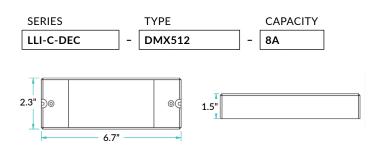

### **PART NUMBER**

# **QUICK SPECIFICATIONS**

| LOCATION RATING | Indoor only                              |
|-----------------|------------------------------------------|
| FUNCTION        | Static color, tunable white, RGB(W) LEDs |
| CHANNELS        | 4 Channels, 8 Amp                        |
| CARACITY        | 12V - 96W maximum                        |
| CAPACITY        | 24V - 192W maximum                       |