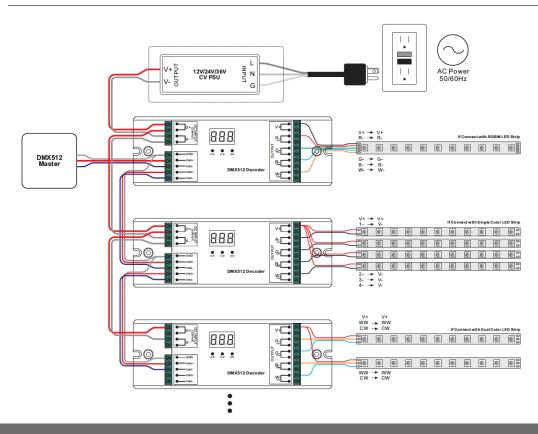

## WIRING DIAGRAM

#### **POWER**

Power supply not included. 12V or 24V power supply required.

#### **DMX ADDRESSABILITY**

512 addressable DMX channels with digital display.

DMX Certified Cable is required for use between Decoders/Receivers and Controllers. The cable must be rated for electronic transmission. Standard solid/stranded building wire (THHN & others) will not work to transmit the DMX signal.