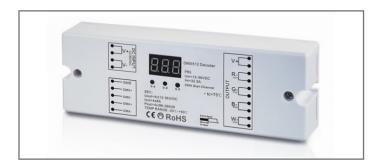

# DMX DECODER, 8A

### **PART NUMBER**

#### **DMX ADDRESSABILITY**

512 addressable DMX channels with digital display.

DMX Certified Cable is required for use between Decoders/Receivers and Controllers. The cable must be rated for electronic transmission. Standard solid/stranded building wire (THHN & others) will not work to transmit the DMX signal.