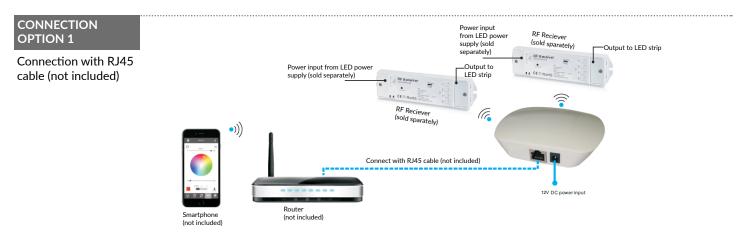

## **QUICK SPECIFICATIONS**

| RECEIVER<br>COMPATIBILITY | Compatible with all RF receivers                                            |
|---------------------------|-----------------------------------------------------------------------------|
| FUNCTION                  | WIFI to RF converter for communicating to RF LED receiver from smart device |
| RANGE                     | 50ft unobstructed range. 30ft if obstructed by walls, ceilings, etc.        |
| FEATURES                  | Enables control of LED tapelights via smartphone, tablet, or computer       |

#### **POWER**

12V DC power supply included.