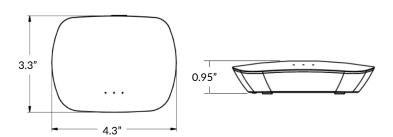

SKU      |           |  |
| QUANTITY | DATE      |  |

# **WIFI HUB**



### **PART NUMBER**



## **QUICK SPECIFICATIONS**

| RECEIVER<br>COMPATIBILITY | Compatible with all RF receivers                                            |
|---------------------------|-----------------------------------------------------------------------------|
| FUNCTION                  | WIFI to RF converter for communicating to RF LED receiver from smart device |
| RANGE                     | 50ft unobstructed range. 30ft if obstructed by walls, ceilings, etc.        |
| FEATURES                  | Enables control of LED tapelights via smartphone, tablet, or computer       |

#### **POWER**

12V DC power supply included.

## **MOBILE APP**

Uses the EasyLighting EasyLife app, available for iOS and Android.