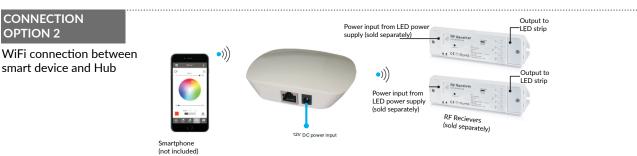

## **QUICK SPECIFICATIONS**

| RECEIVER<br>COMPATIBILITY | Compatible with all RF receivers                                            |
|---------------------------|-----------------------------------------------------------------------------|
| FUNCTION                  | WIFI to RF converter for communicating to RF LED receiver from smart device |
| RANGE                     | 50ft unobstructed range. 30ft if obstructed by walls, ceilings, etc.        |
| FEATURES                  | Enables control of LED tapelights via smartphone, tablet, or computer       |

#### **POWER**

12V DC power supply included.