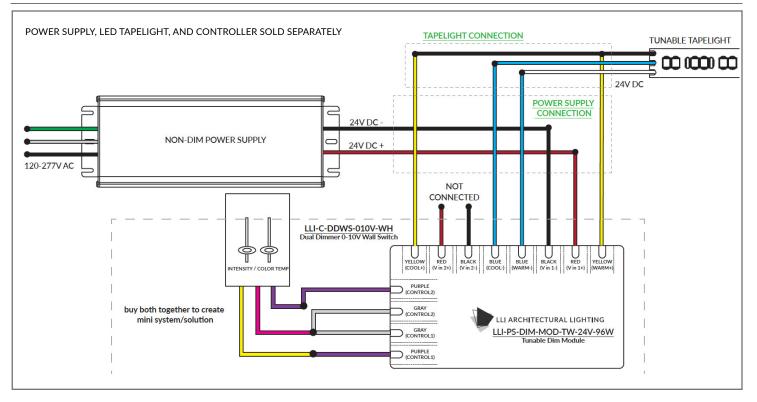

|  |  |  |
| OPERATING TEMP.                | 20°C - 60°C                                                                                                                              |  |  |  |
| PROTECTION                     | Hiccup-mode: auto-recovery after removing shor<br>circuit condition.<br>Temperature protection: auto-recovery when<br>temperature <105°C |  |  |  |

#### PART NUMBER

| SERIES         |     | LED |   | VOLTAGE |   | CAPACITY |
|----------------|-----|-----|---|---------|---|----------|
| LLI-PS-DIM-MOD | ] - | тw  | - | 24V     | - | 96W      |

#### POWER

Power supply not included. Requires external non-dim power supply, 96W max.





## TUNABLE WHITE DIMMING MODULE

## EXAMPLE WIRING DIAGRAM - DUAL DIMMER CONTROLLER



### EXAMPLE WIRING DIAGRAM - SEPARATE DIMMERS