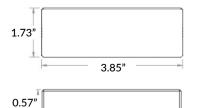

## QUICK SPECIFICATIONS

| LED TAPELIGHT<br>COMPATIBILITY | Compatible with 24V DC tunable white LED tapelights                                                                                      |  |  |  |
|--------------------------------|------------------------------------------------------------------------------------------------------------------------------------------|--|--|--|
| IP RATING                      | IP65 - wet locations. Not suitable for submersion.                                                                                       |  |  |  |
| CAPACITY                       | 5A, 96W                                                                                                                                  |  |  |  |
| OUTPUT CHANNELS                | 2                                                                                                                                        |  |  |  |
| DIMMING                        | (2) Low Voltage dimmers required: one dimmer controls lumen intensity, the other dimmer controls color.                                  |  |  |  |
| FREQUENCY                      | 1KHz, Flicker-free 0-100% Dimming                                                                                                        |  |  |  |
| OPERATING TEMP.                | 20°C - 60°C                                                                                                                              |  |  |  |
| PROTECTION                     | Hiccup-mode: auto-recovery after removing shor<br>circuit condition.<br>Temperature protection: auto-recovery when<br>temperature <105°C |  |  |  |