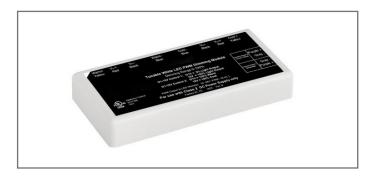

# TUNABLE WHITE DIMMING MODULE

## QUICK SPECIFICATIONS

| LED TAPELIGHT<br>COMPATIBILITY | Compatible with 24V DC tunable white LED tapelights                                                                                      |  |  |  |
|--------------------------------|------------------------------------------------------------------------------------------------------------------------------------------|--|--|--|
| IP RATING                      | IP65 - wet locations. Not suitable for submersion.                                                                                       |  |  |  |
| CAPACITY                       | 5A, 96W                                                                                                                                  |  |  |  |
| OUTPUT CHANNELS                | 2                                                                                                                                        |  |  |  |
| DIMMING                        | (2) Low Voltage dimmers required: one dimmer controls lumen intensity, the other dimmer controls color.                                  |  |  |  |
| FREQUENCY                      | 1KHz, Flicker-free 0-100% Dimming                                                                                                        |  |  |  |
| OPERATING TEMP.                | 20°C - 60°C                                                                                                                              |  |  |  |
| PROTECTION                     | Hiccup-mode: auto-recovery after removing shor<br>circuit condition.<br>Temperature protection: auto-recovery when<br>temperature <105°C |  |  |  |