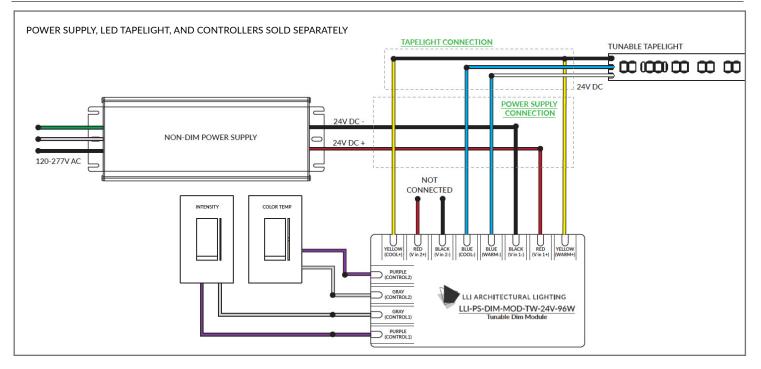

|  |
| OPERATING TEMP.                | 20°C - 60°C                                                                                                                              |  |  |  |
| PROTECTION                     | Hiccup-mode: auto-recovery after removing shor<br>circuit condition.<br>Temperature protection: auto-recovery when<br>temperature <105°C |  |  |  |

#### PART NUMBER

| SERIES         |     | LED |   | VOLTAGE |   | CAPACITY |
|----------------|-----|-----|---|---------|---|----------|
| LLI-PS-DIM-MOD | ] - | тw  | - | 24V     | - | 96W      |

#### POWER

Power supply not included. Requires external non-dim power supply, 96W max.





## TUNABLE WHITE DIMMING MODULE

## EXAMPLE WIRING DIAGRAM - DUAL DIMMER CONTROLLER



### EXAMPLE WIRING DIAGRAM - SEPARATE DIMMERS