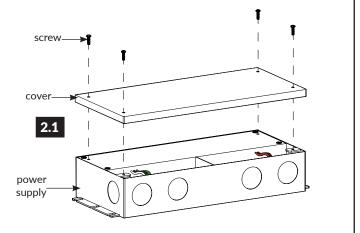

#### Install the Power Supply

2.1 To access the wiring carefully loosen the screws from the top of the power supply then remove the cover.

#### Install the Power Supply