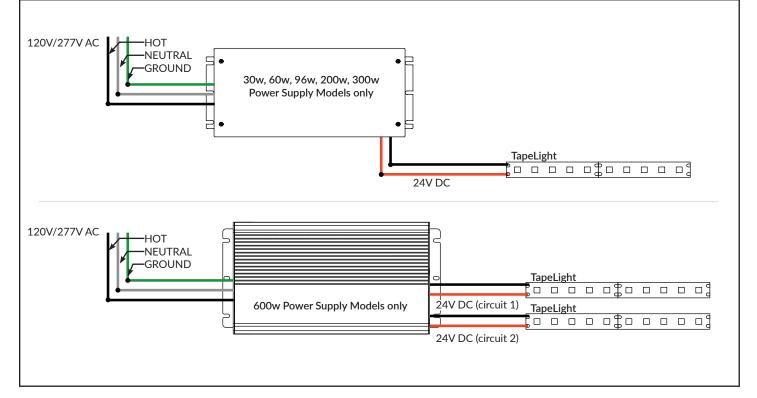

fication sheet for IP rating.
- Non-dimmable electronic power supplies can NOT be used with a dimmer. Do not connect to a dimmer.
- Do not use if there is any damage to the unit or to the wiring/insulation. Inspect periodically.
- Ensure wires are in compliance with local electrical codes.
- The driver must be mounted in an area with at least 15 inches of free flow air space for ventilation.
- Do not install driver in hot environments or near heat-radiating objects.
- Ambient temperature should not exceed 110°F or 50°C.
- Recommended load is 80% for optimal performance and lifespan.

#### Install the Power Supply





2.1 To access the wiring carefully loosen the screws from the top of the power supply then remove the cover.





#### Install the Power Supply



## Typical Wiring Diagram



### Low Voltage Wire Gauge Chart

| 24V DC Voltage Drop and Wire Length (ft.) Distance Chart |           |       |      |      |      |      |      |      |      |      |      |      |      |
|----------------------------------------------------------|-----------|-------|------|------|------|------|------|------|------|------|------|------|------|
| Powe                                                     | Power (W) |       | 20W  | 30W  | 40W  | 50W  | 60W  | 70W  | 80W  | 90W  | 100W | 110W | 120W |
| Wire Gauge                                               | #18       | 189'  | 94'  | 63'  | 47'  | 38'  | 31'  | 27'  | 24'  | 21'  | 19'  | 17'  | 16'  |
|                                                          | #16       | 300'  | 149' | 100' | 76'  | 60'  | 50'  | 43'  | 37'  | 33