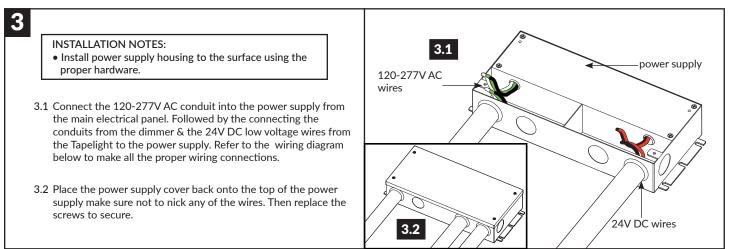

are UL listed. Refer to specification sheet for IP rating.
- Non-dimmable electronic power supplies can NOT be used with a dimmer. Do not connect to a dimmer.
- Do not use if there is any damage to the unit or to the wiring/insulation. Inspect periodically.
- Ensure wires are in compliance with local electrical codes.
- The driver must be mounted in an area with at least 15 inches of free flow air space for ventilation.
- Do not install driver in hot environments or near heat-radiating objects.
- Ambient temperature should not exceed 110°F or 50°C.
- Recommended load is 80% for optimal performance and lifespan.

#### Install the Power Supply





2.1 To access the wiring carefully loosen the screws from the top of the power supply then remove the cover.





#### Install the Power Supply



## Typical Wiring Diagram



### Low Voltage Wire Gauge Chart

| 24V DC Voltage Drop and Wire Length (ft.) Distance Chart |           |       |      |      |      |      |      |      |      |      |      |      |      |
|----------------------------------------------------------|-----------|-------|------|------|------|------|------|------|------|------|------|------|------|
| Powe                                                     | Power (W) |       | 20W  | 30W  | 40W  | 50W  | 60W  | 70W  | 80W  | 90W  | 100W | 110W | 120W |
| Wire Gauge                                               | #18       | 189'  | 94'  | 63'  | 47'  | 38'  | 31'  | 27'  | 24'  | 21'  | 19'  | 17'  | 16'  |
|                                                          | #16       | 300'  | 149' | 100' | 76'  | 6