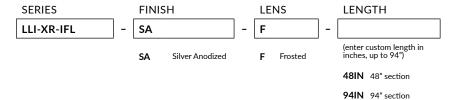

## PART NUMBER BUILDER / ORDERING GUIDE

Example part number: LLI-XR-IFL-SA-F-48IN