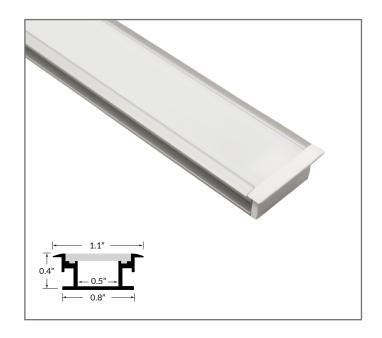

# IN FLOOR EXTRUSION

## **QUICK SPECIFICATIONS**

| BODY MATERIAL | Double anodized aluminum                                                               |
|---------------|----------------------------------------------------------------------------------------|
| LENS MATERIAL | IK10, High-impact polycarbonate                                                        |
| LED TAPELIGHT | Tapelight not included. Accomodates tapes up to 0.5" wide. IP65 tapelight recommended. |
| IP RATING     | IP67 – resistant to cleaning, floor maintenance                                        |
| DIMENSIONS    | 1.1" W × 0.4" H                                                                        |