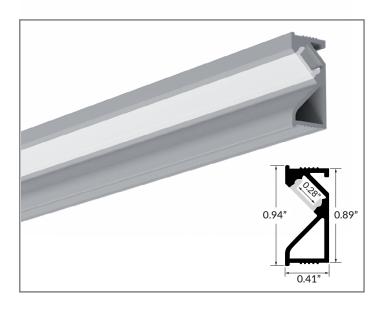

# RECESSED ANGLED EXTRUSION

## **QUICK SPECIFICATIONS**

| BODY MATERIAL       | Double anodized aluminum           |
|---------------------|------------------------------------|
| LENS MATERIAL       | Polycarbonate                      |
| MAX. LED TAPE WIDTH | Accomodates tapes up to 0.28" wide |
| DIMENSIONS          | 0.41" W x 0.94" H                  |

## **MOUNTING**

Press fit into routed groove.