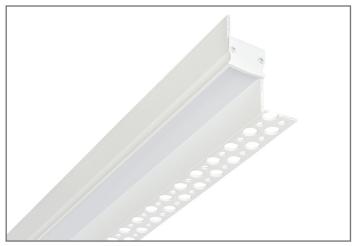

# SEAMLESS BORDER EXTRUSION

## **QUICK SPECIFICATIONS**

| DODYMATERIAL        | Double on discussions              |
|---------------------|------------------------------------|
| BODY MATERIAL       | Double anodized aluminum           |
| LENS MATERIAL       | Polycarbonate                      |
| MAX. LED TAPE WIDTH | Accomodates tapes up to 0.53" wide |
| DIMENSIONS          | 1.60" W x 2.01" H                  |