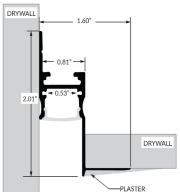

## **QUICK SPECIFICATIONS**

| DODYMATERIAL        | Double on discussions              |
|---------------------|------------------------------------|
| BODY MATERIAL       | Double anodized aluminum           |
| LENS MATERIAL       | Polycarbonate                      |
| MAX. LED TAPE WIDTH | Accomodates tapes up to 0.53" wide |
| DIMENSIONS          | 1.60" W x 2.01" H                  |

#### MOUNTING

Mounting screws and plaster recommended (not included)