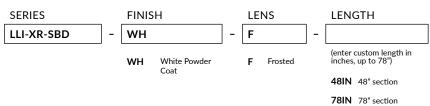

# PART NUMBER BUILDER / ORDERING GUIDE

Example part number: LLI-XR-SBD-WH-F-48IN

#### **FINISH**

Standard finish is white powder coat.