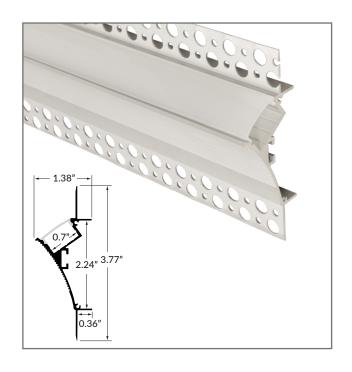

## QUICK SPECIFICATIONS

| BODY MATERIAL       | Double anodized aluminum          |
|---------------------|-----------------------------------|
| LENS MATERIAL       | Polycarbonate                     |
| MAX. LED TAPE WIDTH | Accomodates tapes up to 0.7" wide |
| DIMENSIONS          | 1.38" W x 3.77" H                 |