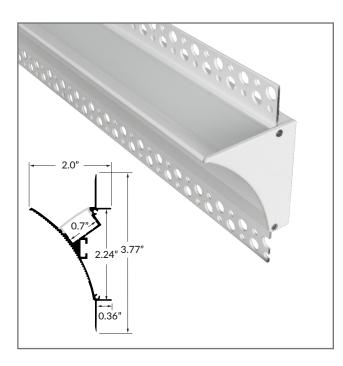

# SEAMLESS COVE 2 EXTRUSION

## QUICK SPECIFICATIONS

| BODY MATERIAL       | Double anodized aluminum          |
|---------------------|-----------------------------------|
| LENS MATERIAL       | Polycarbonate                     |
| MAX. LED TAPE WIDTH | Accomodates tapes up to 0.7" wide |
| DIMENSIONS          | 2.0" W x 3.77" H                  |