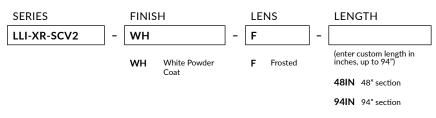

## PART NUMBER BUILDER / ORDERING GUIDE

Example part number: LLI-XR-SCV2-WH-F-48IN