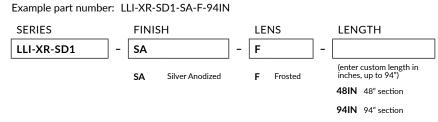

|
| MAX. LED TAPE WIDTH | Accomodates tapes up to 0.65" wide                                        |
| DIMENSIONS          | 2.76"W x 0.67"H                                                           |
| BEND DIAMETER       | 15.7" minimum (side bend direction)<br>11.8" minimum (top bend direction) |

#### DESCRIPTION

Seamless Dual Bend 1.0 aluminum extrusion is a low-profile and lightweight bendable LED channel and is designed to be plastered into ceilings and drywalls for a seamless finish. It is flexible to use and can be bent left, right, top, or bottom to create curved designs.

#### FINISH

Standard finish is silver anodized.

#### MOUNTING

Fits a minimum 5/8" wall depth. Gypsum adhesive or mounting adhesive recommended (sold separately).

## PART NUMBER BUILDER / ORDERING GUIDE



### ACCESSORIES



ENDCAP 4 endcaps included; extra endcaps sold separately

LLI-XR-SD1-EC (2 pieces)