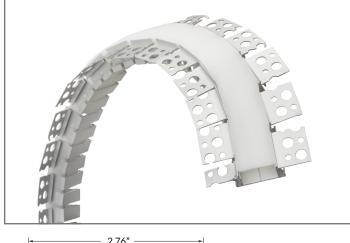

| PROJECT  |
|----------|
| SKU      |
| OUANTITY |

SPECIFIER

DATE

SEAMLESS DUAL BEND 1.0 EXTRUSION

Do not bend tighter than ø 15.7" side-to-side Do not bend tighter than ø 11.8" top-to-bottom

#### DESCRIPTION

Seamless Dual Bend 1.0 aluminum extrusion is a low-profile and lightweight bendable LED channel and is designed to be plastered into ceilings and drywalls for a seamless finish. It is flexible to use and can be bent left, right, top, or bottom to create curved designs.