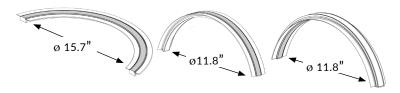

| PROJECT  |
|----------|
| SKU      |
| OUANTITY |

SPECIFIER

DATE

SEAMLESS DUAL BEND 1.0 EXTRUSION

Do not bend tighter than ø 15.7" side-to-side Do not bend tighter than ø 11.8" top-to-bottom

# QUICK SPECIFICATIONS

| BODY MATERIAL       | 6063-T5 Aluminum Alloy                                                    |
|---------------------|---------------------------------------------------------------------------|
| LENS MATERIAL       | Silicone                                                                  |
| MAX. LED TAPE WIDTH | Accomodates tapes up to 0.65" wide                                        |
| DIMENSIONS          | 2.76"W x 0.67"H                                                           |
| BEND DIAMETER       | 15.7" minimum (side bend direction)<br>11.8" minimum (top bend direction) |