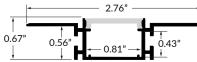

# QUICK SPECIFICATIONS

| BODY MATERIAL       | 6063-T5 Aluminum Alloy                                                    |
|---------------------|---------------------------------------------------------------------------|
| LENS MATERIAL       | Silicone                                                                  |
| MAX. LED TAPE WIDTH | Accomodates tapes up to 0.65" wide                                        |
| DIMENSIONS          | 2.76"W x 0.67"H                                                           |
| BEND DIAMETER       | 15.7" minimum (side bend direction)<br>11.8" minimum (top bend direction) |