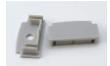

# ACCESSORIES

ENDCAP 4 endcaps included; extra endcaps sold separately

LLI-XR-SS1-EC (2 pieces)