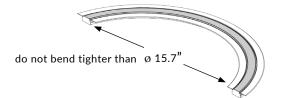

# QUICK SPECIFICATIONS

| BODY MATERIAL       | 6063-T5 Aluminum Alloy              |
|---------------------|-------------------------------------|
| LENS MATERIAL       | Silicone                            |
| MAX. LED TAPE WIDTH | Accomodates tapes up to 0.4.3" wide |
| DIMENSIONS          | 2.76"W x 0.67"H                     |
| BEND DIAMETER       | 15.7" minimum                       |