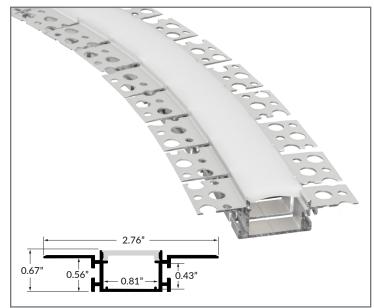

# QUICK SPECIFICATIONS

| BODY MATERIAL       | 6063-T5 Aluminum Alloy              |
|---------------------|-------------------------------------|
| LENS MATERIAL       | Silicone                            |
| MAX. LED TAPE WIDTH | Accomodates tapes up to 0.4.3" wide |
| DIMENSIONS          | 2.76"W x 0.67"H                     |
| BEND DIAMETER       | 15.7" minimum                       |

#### DESCRIPTION

Seamless Side Bend 1.0 aluminum extrusion is a low-profile and lightweight bendable LED channel and is designed to be plastered into ceilings and drywalls for a seamless finish. It is flexible to use and can be bent side-to-side to create curved designs.

#### MOUNTING

Fits a minimum 5/8" wall depth. Gypsum adhesive or mounting adhesive recommended (sold separately).