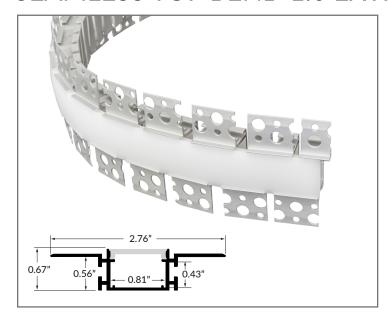

# SEAMLESS TOP BEND 1.0 EXTRUSION

Do not bend tighter than Ø 11.8"

# QUICK SPECIFICATIONS

| BODY MATERIAL       | 6063-T5 Aluminum Alloy             |
|---------------------|------------------------------------|
| LENS MATERIAL       | Silicone                           |
| MAX. LED TAPE WIDTH | Accomodates tapes up to 0.81" wide |
| DIMENSIONS          | 2.76"W x 0.67"H                    |
| BEND DIAMETER       | 11.8" minimum                      |

## **DESCRIPTION**

Seamless Top Bend 1.0 aluminum extrusion is a low-profile and lightweight bendable LED channel and is designed to be plastered into ceilings and drywalls for a seamless finish. It is flexible to use and can be bent top-to-bottom to create curved designs.