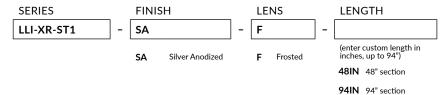

## PART NUMBER BUILDER / OKDERING GUIDE

Example part number: LLI-XR-ST1-SA-F-94IN