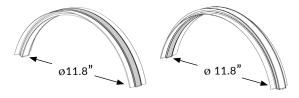

# SEAMLESS TOP BEND 1.0 EXTRUSION

Do not bend tighter than Ø 11.8"

# QUICK SPECIFICATIONS

| BODY MATERIAL       | 6063-T5 Aluminum Alloy             |
|---------------------|------------------------------------|
| LENS MATERIAL       | Silicone                           |
| MAX. LED TAPE WIDTH | Accomodates tapes up to 0.81" wide |
| DIMENSIONS          | 2.76"W x 0.67"H                    |
| BEND DIAMETER       | 11.8" minimum                      |