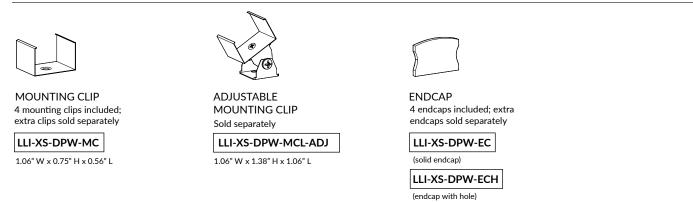

### ACCESSORIES

#### ACCESSORIES

Four (4) mounting clips included for each 48" or 94" section. Four (4) plastic endcaps included. Additional mounting clips and endcaps sold separately.