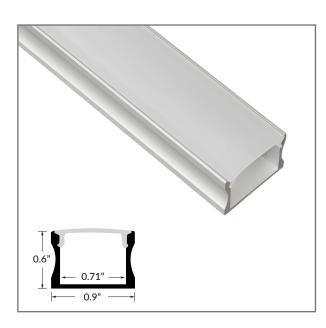

# DEEP WIDE EXTRUSION

## QUICK SPECIFICATIONS

| BODY MATERIAL       | Double anodized aluminum           |
|---------------------|------------------------------------|
| LENS MATERIAL       | Polycarbonate                      |
| MAX. LED TAPE WIDTH | Accomodates tapes up to 0.71" wide |
| DIMENSIONS          | 0.9" W x 0.6" H                    |