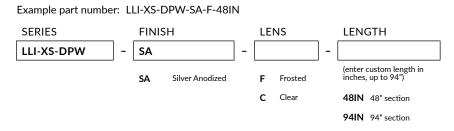

## PART NUMBER BUILDER / ORDERING GUIDE

#### FINISH

Standard finish is silver anodized.

Custom finishes available for any RAL #. Additional price and MOQ may apply.