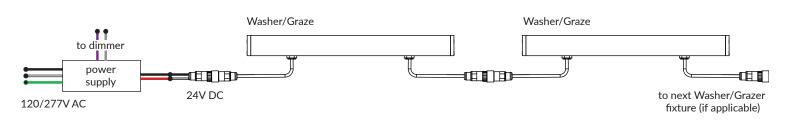

|                   |
| IP RATING        | IP66 - wet locations. not suitable for submersion,<br>limited protection against harsh environments |                   |
| FINISH           | Black powder coat                                                                                   |                   |
| MAX RUN          | Max run (3) 50W units, (6) 25W units or max<br>8A of combined lengths                               |                   |
| INPUT<br>VOLTAGE | 24VDC, requires a remote 24V power supply                                                           |                   |
| MOUNTING         | Adjustable locking bracket                                                                          |                   |

## GENERAL WIRING DIAGRAM