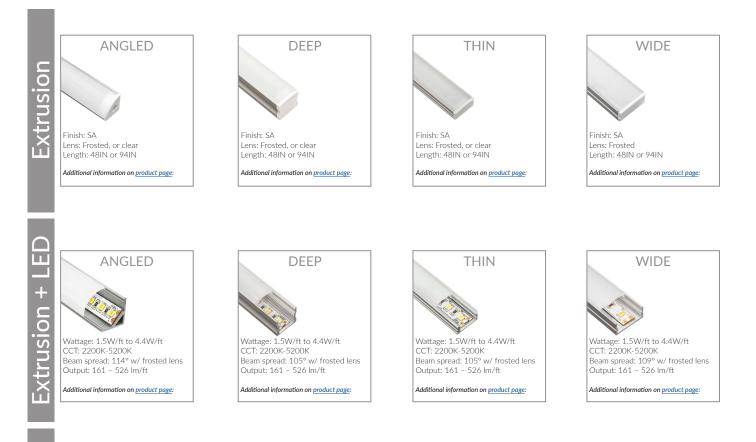

## Quick Ship Product

Quick ship items are stocked and are available in 1-2 weeks from receipt of purchase order, depending on the volume ordered

| 4         |                                                 |                                                                                                                                                                          |                                                                                                           |                                                                                        |                                                                                                                                                                          |
|-----------|-------------------------------------------------|--------------------------------------------------------------------------------------------------------------------------------------------------------------------------|-----------------------------------------------------------------------------------------------------------|----------------------------------------------------------------------------------------|--------------------------------------------------------------------------------------------------------------------------------------------------------------------------|
| Ъ<br>Р    | LLI-L1.5W                                       | LLI-L2.2W                                                                                                                                                                | LLI-L2.5W                                                                                                 | LLI-L4.4W                                                                              | LLI-LHE4.4W                                                                                                                                                              |
| peli      |                                                 |                                                                                                                                                                          |                                                                                                           |                                                                                        |                                                                                                                                                                          |
| /hite Tap | Output: 161 lm/ft @30K<br>CCT: 27K, 30K, or 35K | Wattage: 2.2W/ft<br>Output: 214 Im/ft @30K<br>CCT: 27K, 30K, or 35K<br>Length: 60 ft max, per foot or reel<br>IP Rating: IP20<br>Additional information on product page: | Output: 212 lm/ft @30K<br>CCT: 27K, 30K, or 35K<br>Length: 32 ft max, per foot or reel<br>IP Rating: IP20 | Output: 329 lm/ft @30K<br>CCT: 27K, 30K, or 35K<br>Length: 32 ft max, per foot or reel | Wattage: 4.4W/ft<br>Output: 526 lm/ft @30K<br>CCT: 27K, 30K, or 35K<br>Length: 32 ft max, per foot or reel<br>IP Rating: IP20<br>Additional information on product page: |