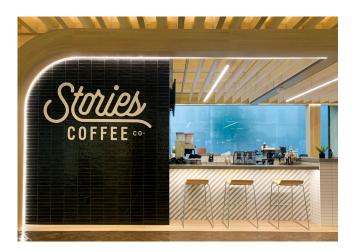

**STORIES COFFEE CO.** 

CASE STUDY

## CHALLENGE

Union Bank and Trust wanted to highlight a new coffee bar area in a recent renovation. The aesthetic needed to be modern, with uniform slim-profile lighting that could recess and bend around the area.

## SOLUTION

Flex Extrusion with L2.5W Tapelight was chosen to bend from wall to ceiling and highlight the signage. In-Floor Extrusion with L2.5W Tapelight was recessed into the floor between the coffee and office areas.