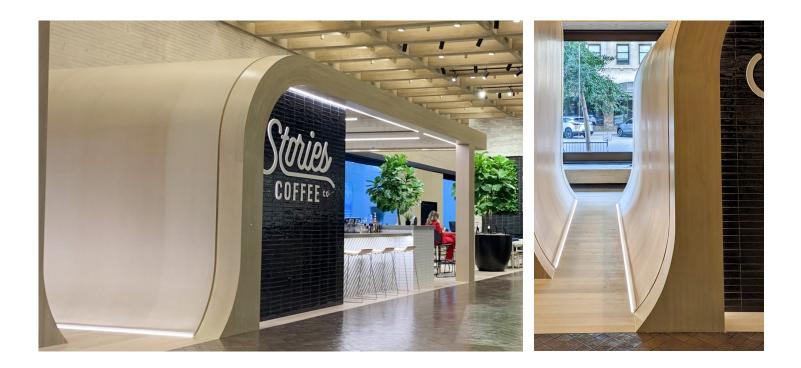

## CHALLENGE

Union Bank and Trust wanted to highlight a new coffee bar area in a recent renovation. The aesthetic needed to be modern, with uniform slim-profile lighting that could recess and bend around the area.

## SOLUTION

Flex Extrusion with L2.5W Tapelight was chosen to bend from wall to ceiling and highlight the signage. In-Floor Extrusion with L2.5W Tapelight was recessed into the floor between the coffee and office areas.