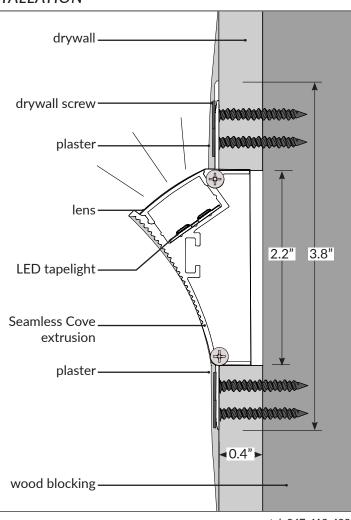

t or downlight orientation
- Ideal for accent and general lighting
- No obtrusive profiles or canopies
- Seamless extrusions with LEDs are pre-assembled in the USA

## **SPECIFICATIONS**

| FINISH           | White Powder Coat                          |
|------------------|--------------------------------------------|
| LENS             | Frosted                                    |
| WATTAGE          | 1.5W/ft to 7.6W/ft                         |
| CCT/COLOR        | 22K - 52K, RGB, RGBW, Tunable White        |
| DELIVERED LUMENS | 93 - 519 lm/ft                             |
| MOUNTING         | Mounting screws and plaster (not included) |
| INPUT VOLTAGE    | 24VDC, Requires a remote 24V power supply  |
| POWER FEED       | Bottom feed, End feed                      |

## INSTALLATION