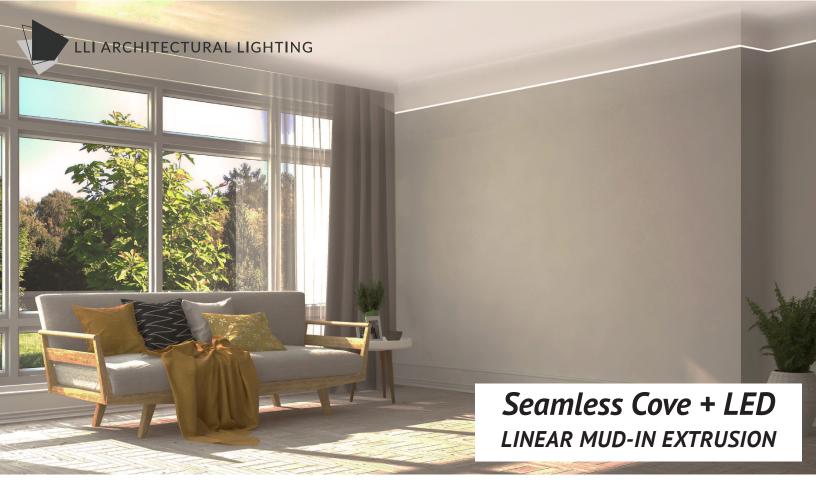

## **FEATURES**

- Compatible with 1/2" and 5/8" drywall (no stud notching)
- Minimalist, refined approach to illuminating spaces
- Mud-in extrusion with an uplight or downlight orientation
- Ideal for accent and general lighting
- No obtrusive profiles or canopies
- Seamless extrusions with LEDs are pre-assembled in the USA