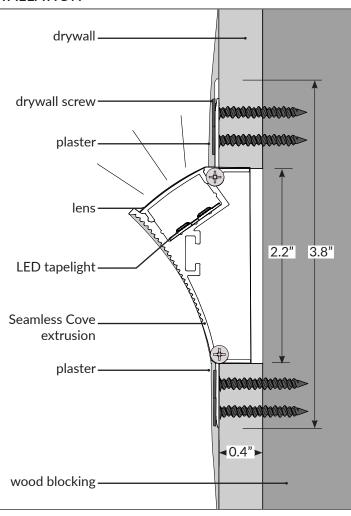

t or downlight orientation
- Ideal for accent and general lighting
- No obtrusive profiles or canopies
- Seamless extrusions with LEDs are pre-assembled in the USA

## **SPECIFICATIONS**

| FINISH           | White Powder Coat                          |
|------------------|--------------------------------------------|
| LENS             | Frosted                                    |
| WATTAGE          | 0.75W/ft to 8.8W/ft                        |
| CCT/COLOR        | 22K - 52K, RGB, RGBW, Tunable White        |
| DELIVERED LUMENS | 53 - 546 lm/ft                             |
| MOUNTING         | Mounting screws and plaster (not included) |
| INPUT VOLTAGE    | 24VDC, Requires a remote 24V power supply  |
| POWER FEED       | Bottom feed, End feed                      |

## INSTALLATION