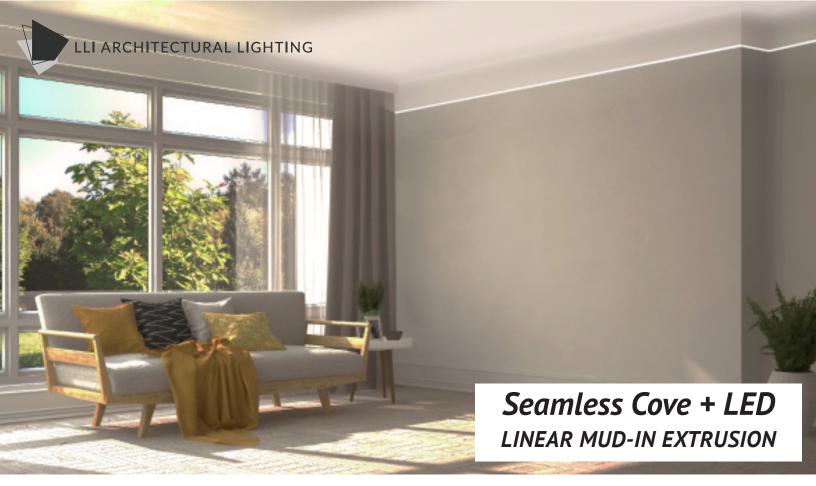

## **FEATURES**

- Compatible with 1/2" and 5/8" drywall (no stud notching)
- Minimalist, refined approach to illuminating spaces
- Mud-in extrusion with an uplight or downlight orientation
- Ideal for accent and general lighting
- No obtrusive profiles or canopies
- Seamless extrusions with LEDs are pre-assembled in the USA