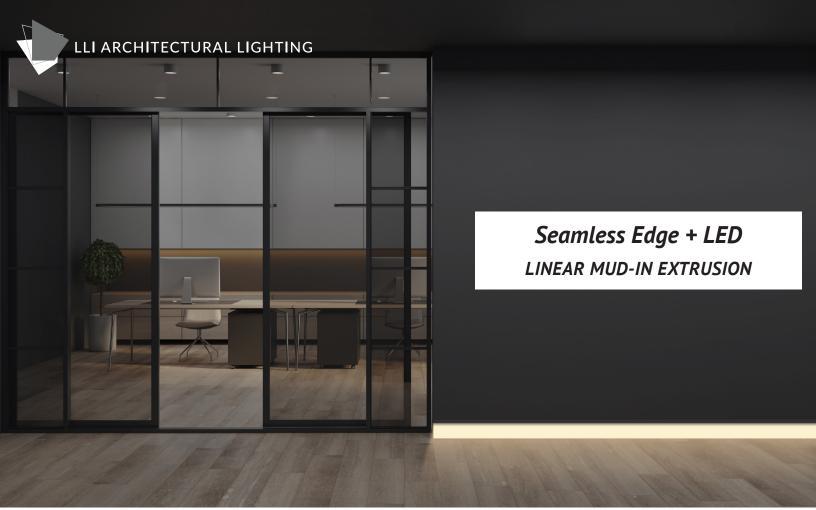

## **FEATURES**

- Minimalist, refined approach to illuminating spaces
- Mud-in extrusion to create illuminated coves / architectural interest
- Mount in uplight, downlight, or sidelight orientations
- No obtrusive profiles or canopies
- Seamless extrusions with LEDs are pre-assembled in the USA