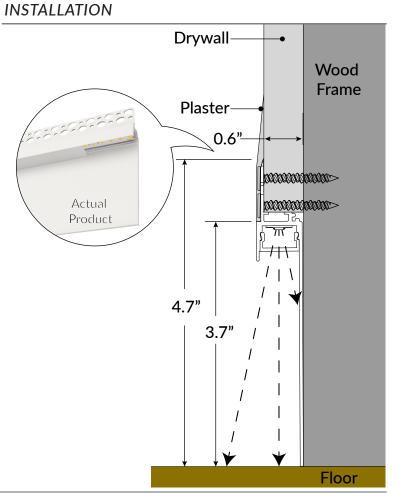

## **SPECIFICATIONS**

| FINISH           | White Powder Coat                          |
|------------------|--------------------------------------------|
| LENS             | Frosted                                    |
| WATTAGE          | 1.5W/ft to 7.6W/ft                         |
| CCT/COLOR        | 22K - 52K, RGB, RGBW, Tunable White        |
| DELIVERED LUMENS | 81 - 448 lm/ft                             |
| MOUNTING         | Mounting screws and plaster (not included) |
| INPUT VOLTAGE    | 24VDC, Requires a remote 24V power supply  |
| POWER FEED       | Bottom feed                                |